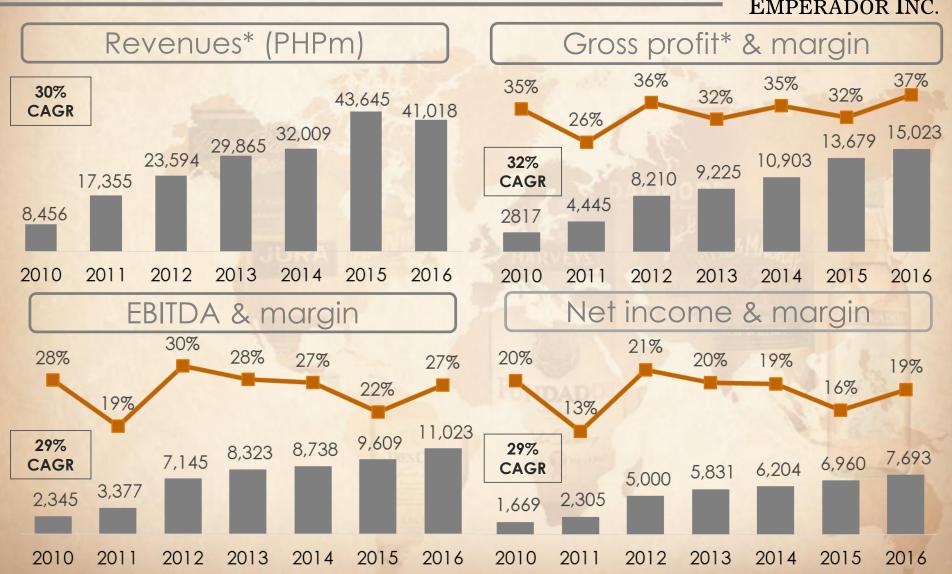

#### Financial History

EMPERADOR INC.

<sup>\*</sup> Consolidated (sale of goods + other revenues); gross profit on sales