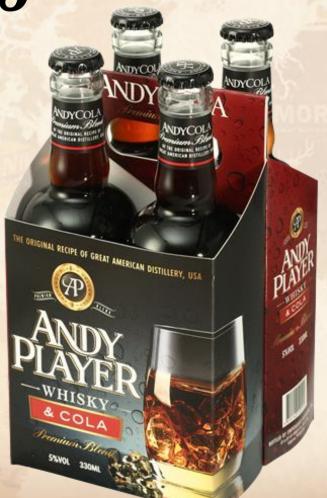

Product Initiatives

3 Key Takeaways

New Product - Building the Whisky Segment

**SWABE** ng Andy Player Whisky

New Product - Building the Whisky Segment

Cola Goes Swabe

330ml USD0.55-0.60/ PHP27.50-30

New product - Shooter and Party Drink