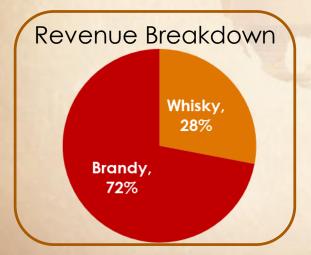

# Segment Breakdown

| In PHP millions       | Revenues |         | Gross Profit |        | EBITDA |        | Net Income |       |
|-----------------------|----------|---------|--------------|--------|--------|--------|------------|-------|
|                       | 2015     | 2016    | 2015         | 2016   | 2015   | 2016   | 2015       | 2016  |
|                       |          |         |              |        |        |        |            |       |
| Brandy                | 27,120   | 30,025  | 10,423       | 11,884 | 8,547  | 9,790  | 5,856      | 6,646 |
|                       |          |         |              |        |        |        |            |       |
| Whisky                | 16,525   | 11,469  | 3,255        | 3,138  | 1,062  | 1,232  | 1,104      | 1,047 |
|                       |          |         |              |        |        |        |            |       |
| EMP<br>(consolidated) | 43,645   | 41,018* | 13,679       | 15,023 | 9,609  | 11,023 | 6,960      | 7,693 |